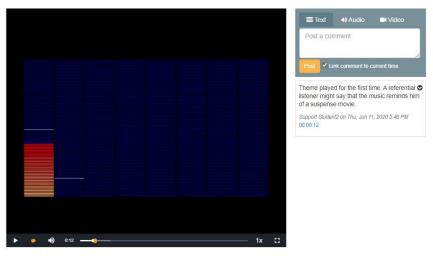

2. Click inside the Comment Box each time you hear the end of the Theme, and add your comment.

4. Enter your comments in the Comment Box.

5. Click Post when you are done entering a comment. Your comment will look like this:

Remember to click Post after entering each comment.

6. To continue posting comments: 1. Click Play 2. Enter your comment. 3. Post.

7. You can Edit or Delete any comment by clicking on the down arrow in each comment box: