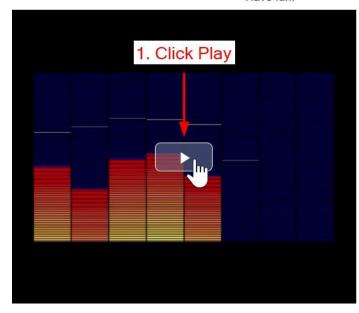

2. The page will reload. You may need to scroll down once more to view the Comment Box (labeled with 'Post a comment') to the right of the audio frame. **Look for**:

Click Play and listen for the beginning and the end of each entry of the main idea (theme).
 Remember that the theme is repeated several times in the piece.
 Click inside the Comment Box (or pause) each time you hear the end of the theme.

Remember to click Post after entering each comment.

6. To continue posting comments: 1. Click Play 2. Enter your comment. 3. Post.

7. You can Edit or Delete any comment by clicking on the down arrow in each comment box: