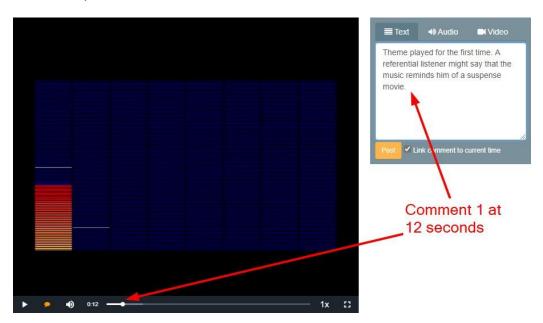

2. The page will reload. You may need to scroll down once more to view the Comment Box (labeled with 'Post a comment') to the right of the audio frame. **Look for**:

Click Play and listen for the beginning and the end of each entry of the main idea (theme).
 Remember that the theme is repeated several times in the piece.
 Click inside the Comment Box (or pause) each time you hear the end of the theme.

2. Click inside the Comment Box each time you hear the end of the Theme, and add your comment.

4. Enter your comments in the Comment Box.

5. Click Post when you are done entering a comment. Your comment will look like this: