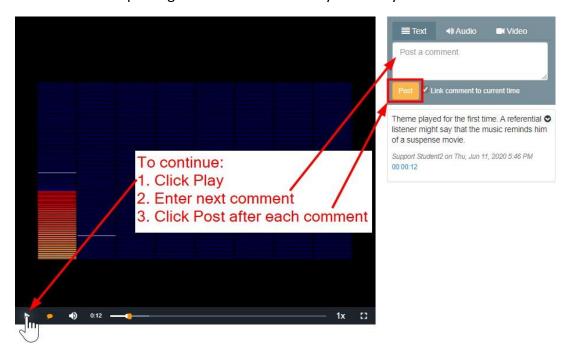

Remember to click Post after entering each comment.

6. To continue posting comments: 1. Click Play 2. Enter your comment. 3. Post.

7. You can Edit or Delete any comment by clicking on the down arrow in each comment box: