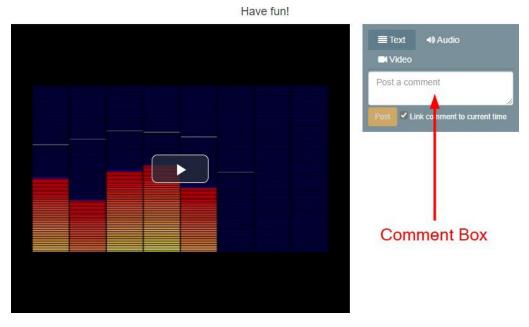

2. The page will reload. You may need to scroll down once more to view the Comment Box (labeled with 'Post a comment') to the right of the audio frame. **Look for**:

Click Play and listen for the beginning and the end of each entry of the main idea (theme).
 Remember that the theme is repeated several times in the piece.
 Click inside the Comment Box (or pause) each time you hear the end of the theme.