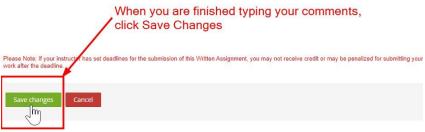

Submit your comments:
 When you have finished typing all your comments ,click 'Save changes'

9. To edit your work any time before submitting it, click Edit Submission.

When you are ready to submit your work, click 'Submit Assignment.'