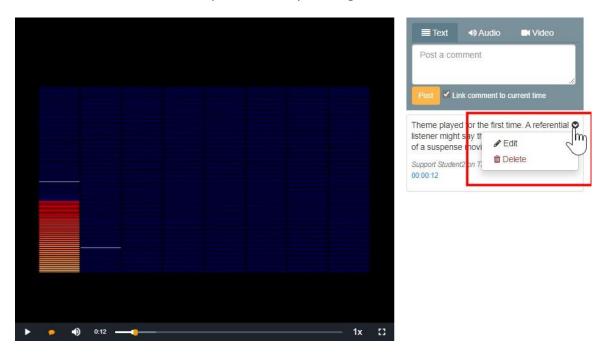

Remember to click Post after entering each comment.

6. To continue posting comments: 1. Click Play 2. Enter your comment. 3. Post.

7. You can Edit or Delete any comment by clicking on the down arrow in each comment box: