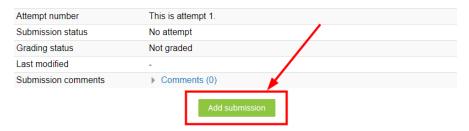

# **Listening Perspectives Assignment Submission Instructions**

1. Scroll to the bottom of the assignment page and click 'Add submission.' **Look for**: Submission status

(If this is your second attempt, the button will read 'Add a new attempt.")