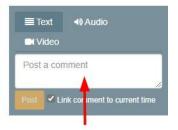

2. Click inside the Comment Box each time you hear the end of the Theme, and add your comment.

4. Enter your comments in the Comment Box.

5. Click Post when you are done entering a comment. Your comment will look like this:

Remember to click Post after entering each comment.

6. To continue posting comments: 1. Click Play 2. Enter your comment. 3. Post.

7. You can Edit or Delete any comment by clicking on the down arrow in each comment box: