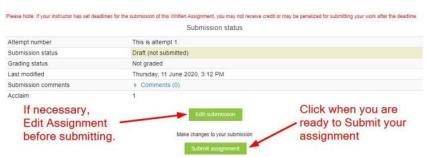

Submit your comments:
 When you have finished typing all your comments ,click 'Save changes'

9. To edit your work any time before submitting it, click Edit Submission.

When you are ready to submit your work, click 'Submit Assignment.'