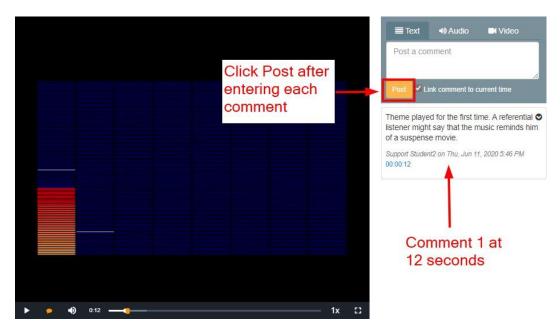

2. Click inside the Comment Box each time you hear the end of the Theme, and add your comment.

4. Enter your comments in the Comment Box.

5. Click Post when you are done entering a comment. Your comment will look like this:

Remember to click Post after entering each comment.

6. To continue posting comments: 1. Click Play 2. Enter your comment. 3. Post.

7. You can Edit or Delete any comment by clicking on the down arrow in each comment box: